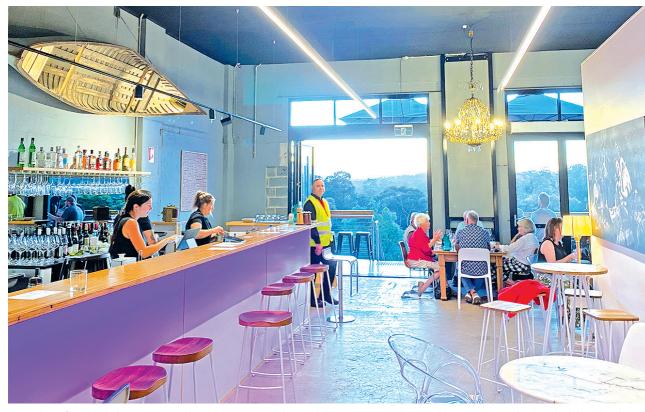

The cafe's Florabel Terrace is a welcoming space with bar and dining areas, and an outdoor terrace overlooking lush bushland.

Located on Eden's main street, and easily recognised by its large and iconic round windows, Florabel is a popular destination and offers a number of bright and welcoming spaces, including:

- Rue Florabel a stylish outdoor alfresco area where diners can relax and enjoy a tempting array of food and drink options
- Florabel Terrace a relaxing, atmospheric space with both lounge and outdoor areas, offering wine, tapas, high tea, live music and bushland views towards Balawan (Mount Imlay), the region's highest point. This space is ideal for creative events.